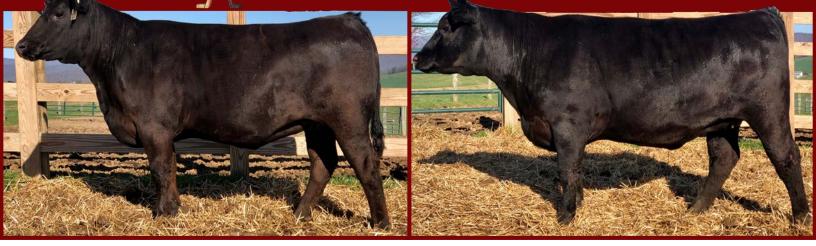

## Lot 38 Bred Heifer

#### GLC MA Sunbeam 7072 9026

#### (AAA \*19506261) • Calved 9/6/2019

A powerfully made Sunbeam daughter, 9026 offers explosive growth and ranks in the top 2% for WW and YW, 3% for CW, \$Wean and \$Combined, 4% for \$Beef, 5% for \$Feedlot and 10% for Doc and \$Grid. She is due to have a bull calf September 8, 2021 by G A R Home Town.